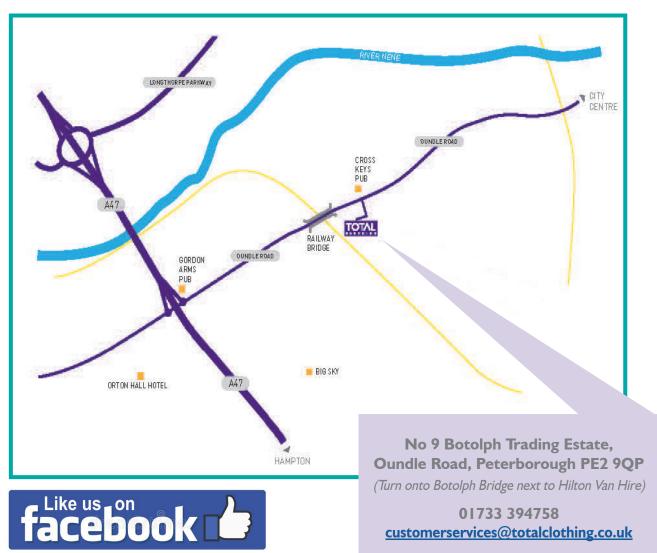

We have in place social distancing measures in our shop, along with COVID-19 retail guidelines and are open Monday to Friday 9am till 5pm. If you would like to visit the shop, please check our **Facebook** page and our **website** before visiting to ensure that you have the most up to date information before you travel. We are also open on a Saturday from 10am till 4pm from Saturday 17th July until Saturday 4th September.

We are here to help you, if you have any questions please call our Schools Team on 01733 394758, contact us via live chat on our website or email **customerservices@totalclothing.co.uk** who will be happy to advise you.