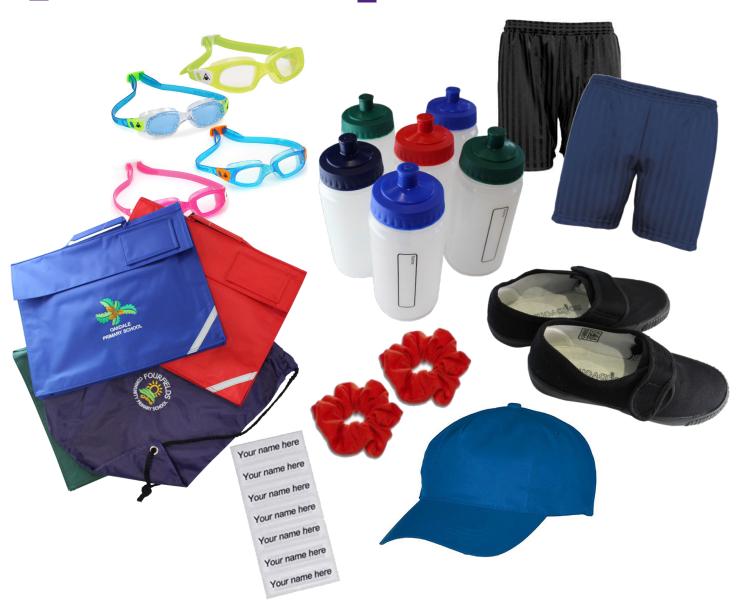

### UNIFORM ACCESSORIES

### Did you know that we also sell all the accessories you may need?

Our prices are very competitive and include the following items:

- Jackets
- PE T-shirts in your school colours
- PE Shorts
- Plimsoles
- Iron on Name Labels

- Water bottles
- Swimming goggles
- PE and Bookbags
- Hair accessories in your school colours
- Baseball hat

www.totalclothingshop.co.uk/gmp