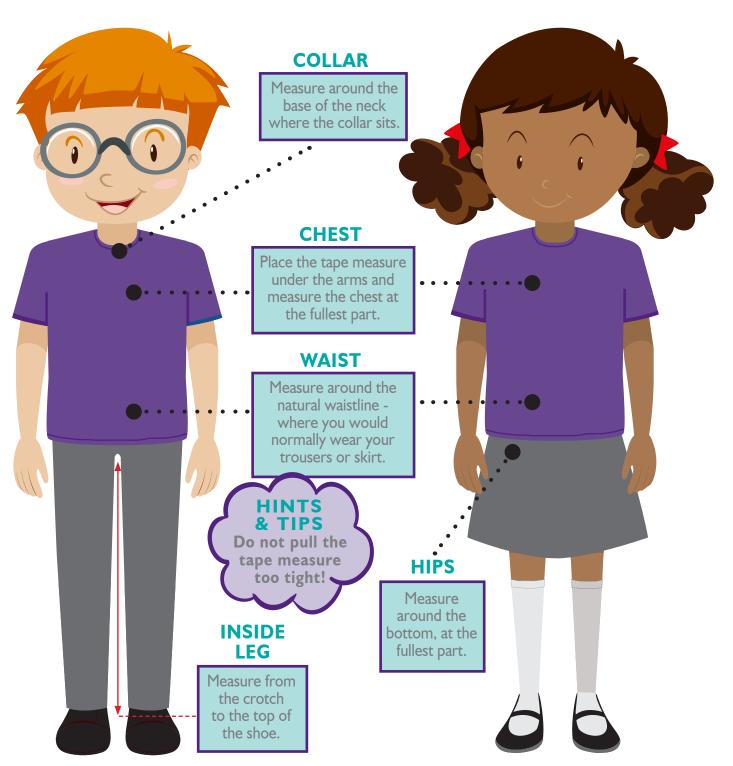

### UNIFORM MEASURING GUIDE

## How to measure your child for school uniform

www.totalclothingshop.co.uk/gmp