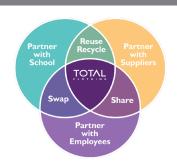

### TOTAL CLOTHING-SHARE-REUSE-RECYCLE

As part of our recycling programme we partnership with schools overseas and the UK to ensure that no garments enter landfill.

Second-hand uniforms are becoming a credible sales channel and we host Swapping events at our store to enable parents to re-cycle grown out of school uniform rather than it going into landfill. "Long Live School Uniforms."