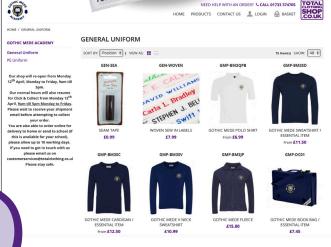

### HINTS & TIPS PLEASE NOTE...

All our polo shirts, sweatshirts and PE t-shirts come in age sizes.

3/4 years, 5/6 years, 7/8 years,

9/10 years, 11/12years,

and 13 years.

# HINTS & TIPS KNITTED JUMPERS & CARDIGANS

These come in chest sizes, 26" 28" 30" 32" 34" please use your child's chest measurements for these garments.

### HINTS & TIPS POLO SHIRTS

This is not a shaped garment and the polos are a generous fit.
Choose the size relating to your child's age.

### PLEASE NOTE PE SHORTS

These come in waist sizes 18/20" 22/24" 26/28" 30/32" choose the size that best fits your child's waist measurement.